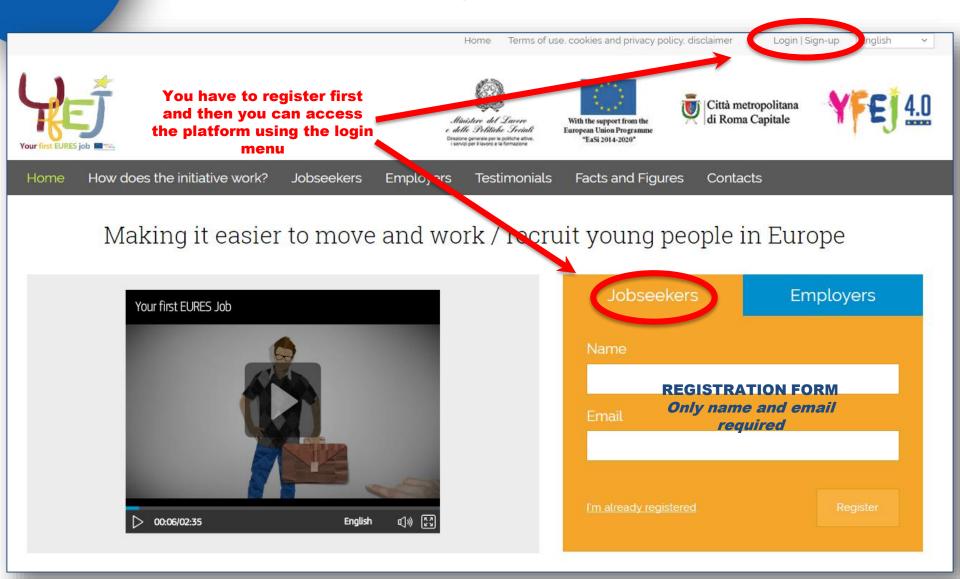

### **EUjob4EU Platform** www.yourfirsteuresjob.eu

| r first EURES job                             | Minister del Lacer<br>delle Prétiche Scenation<br>terropean Commission<br>With the support<br>of the European Union                                                                                                                                                             |
|-----------------------------------------------|---------------------------------------------------------------------------------------------------------------------------------------------------------------------------------------------------------------------------------------------------------------------------------|
| lome How does the initiative work? Jobseekers | Employers Testimonials Facts and Figures Contacts                                                                                                                                                                                                                               |
| Login<br>Email<br>Password                    | Are you seeking a job in Europe?<br>You are interested in a professional experience in another EU country?<br>Register on EUJOB4EU Platform and we will help you!<br>Click here to register                                                                                     |
| I forgot my password Login                    | Are you a company seeking new employers?<br>You are looking for young workers coming from different EU countries?<br>Register on EUJOB4EU Platform and we will help you and put you in touch<br>directly with the candidates you want to meet!<br><u>Click here to register</u> |

please use the "retrival code" sent to you by e-mail as your password, you'll be able to choose a new password once you access your profile.