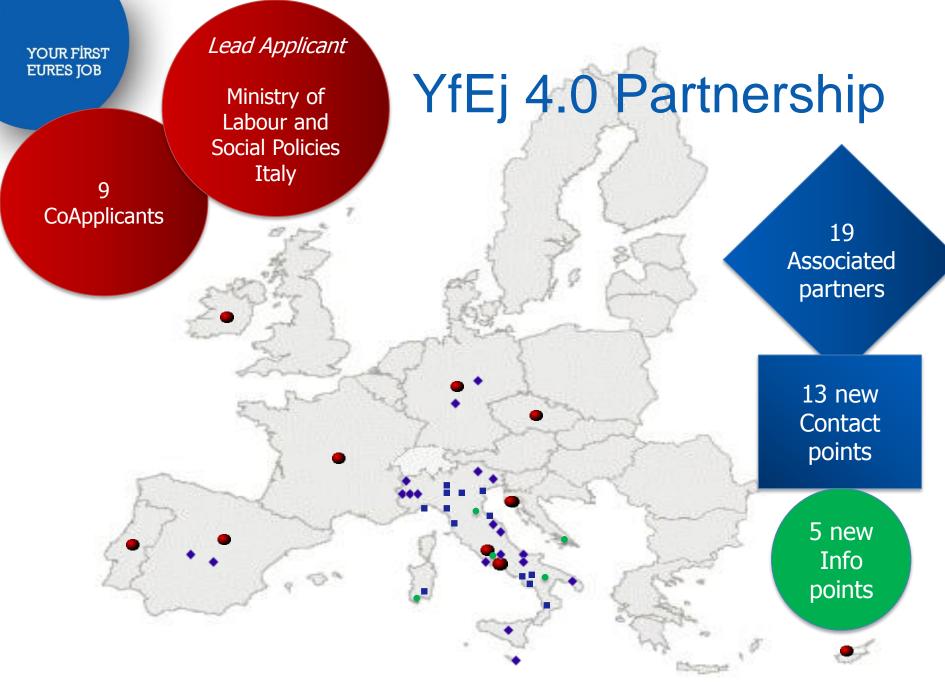

### YfEj 4.0 Project Targeted mobility scheme - Your first EURES job

Ferrara 25 Gennaio 2017 Lavorare all'estero

**Fabrizio Rossetto** EURES Adviser Provincia Monza Brianza