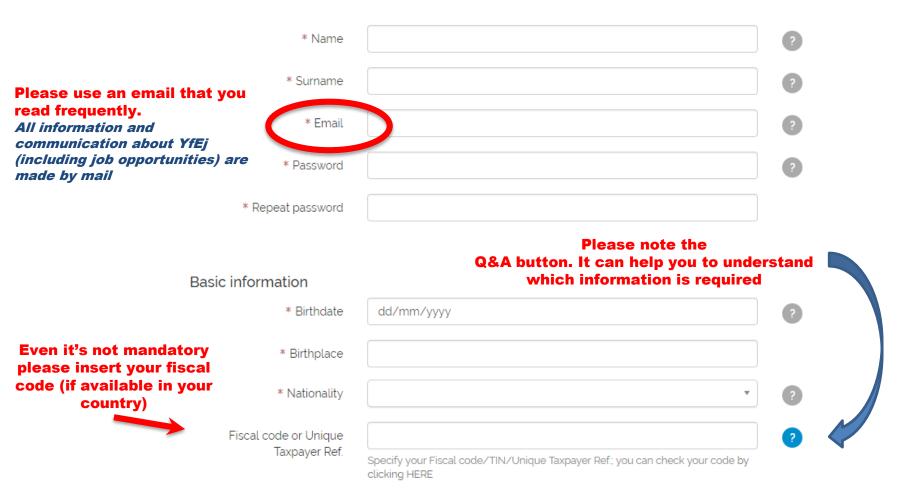

#### Are you seeking a new work experience in Europe? Submit your CV to find the perfect job

All information marked with a \* are required. Before you start filling the form make sure you have access to all the mandatory information (such as your fiscal code or unique taxpayer reference number).