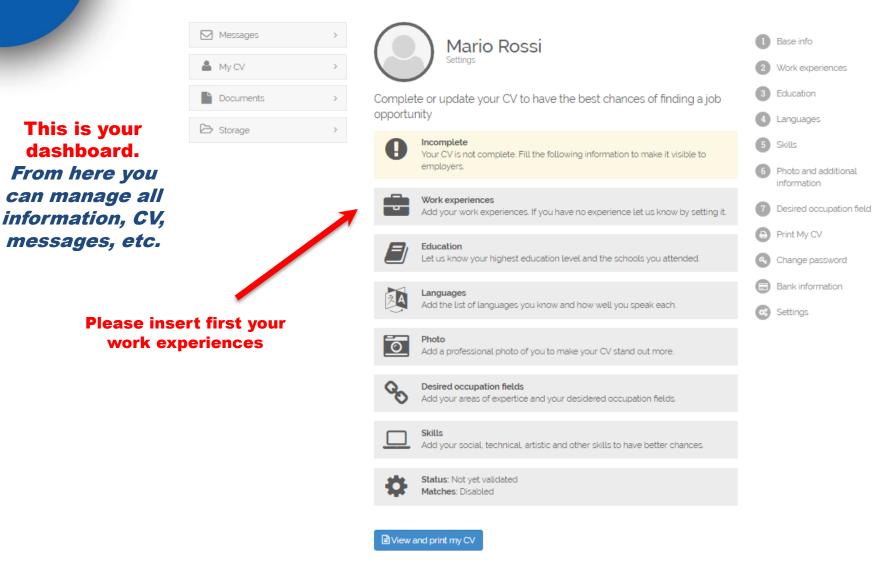

### EUjob4EU Platform Jobseeker's Cv

| Home | How does the | e initiative work? | Jobseekers                  | Employers                         | Testimonials          | Facts and Figures          | Contacts |                                  |  |
|------|--------------|--------------------|-----------------------------|-----------------------------------|-----------------------|----------------------------|----------|----------------------------------|--|
|      | Messages     | >                  |                             | John Smi                          | th                    |                            | 0        | Base info                        |  |
| 4    | My CV        | >                  | Settings 2 Work experiences |                                   |                       |                            |          |                                  |  |
|      | Documents    | > C                | omplete or u                | odate your CV t                   | to have the best      | chances of finding a       | job      | Education                        |  |
| ß    | Storage      | >                  | pportunity                  |                                   |                       |                            | 4        | Languages                        |  |
|      |              |                    | Your C                      |                                   | e sure to always keep | it up date to have the bes | 6        | Skills                           |  |
|      |              |                    | chance                      | es of finding a job!              |                       |                            | 6        | Photo and additional information |  |
|      |              |                    | 100 III                     | : Employed<br><b>es:</b> Disabled |                       |                            | 0        | Desired occupation field         |  |
|      |              |                    |                             |                                   |                       |                            | Ð        | Print My CV                      |  |
|      |              |                    | View and print              | my CV                             |                       |                            | ٩        | Change password                  |  |
|      |              |                    |                             |                                   |                       |                            | 8        | Bank information                 |  |
|      |              |                    |                             |                                   |                       |                            | •        | Settings                         |  |