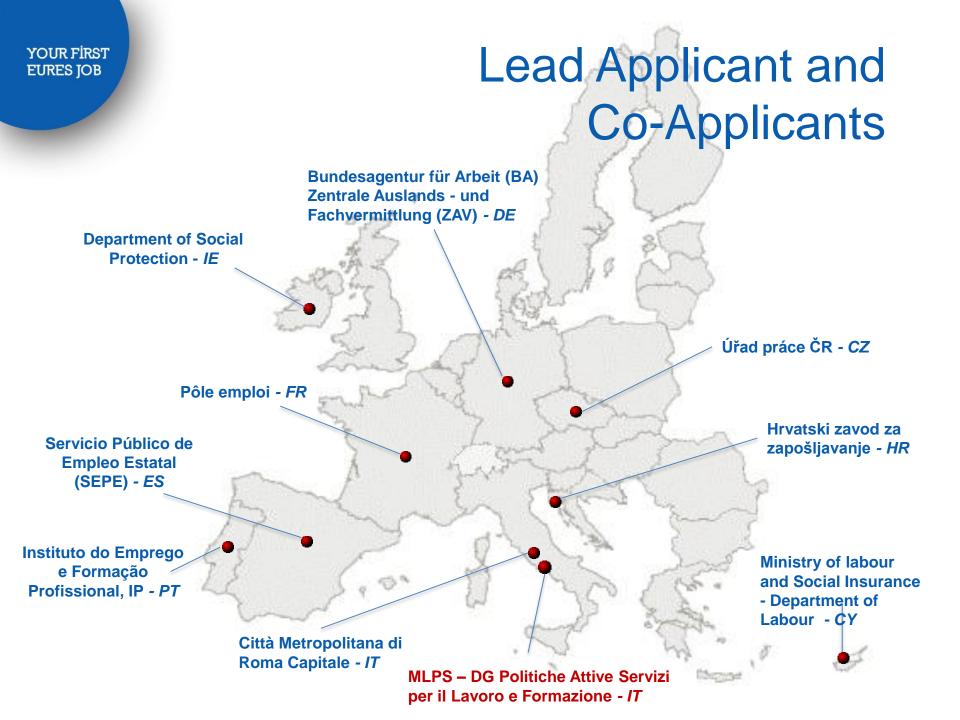

### YfEj 4.0 Project Targeted mobility scheme - Your first EURES job

Ferrara 25 Gennaio 2017 Lavorare all'estero

**Fabrizio Rossetto** EURES Adviser Provincia Monza Brianza