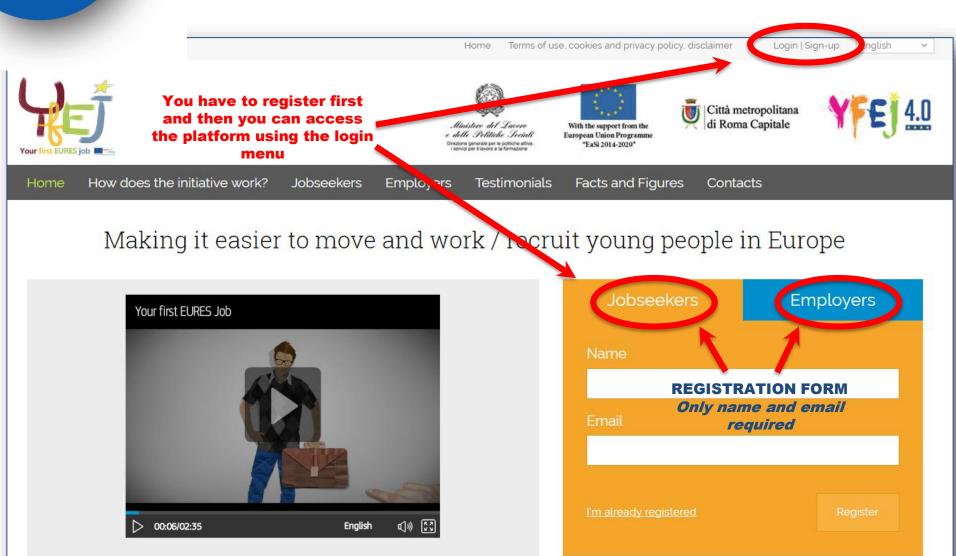

### Project web site and registration platform

# EUjob4EU Platform: added value

- **On-line registration** of young job seekers and employers to access YfEj 4.0 services and benefits
- **Project Database** of CVs and job offers;
- Joint **working tool** for the **matching** process (automatically or manually) available for Partners
- **Online submission** of funding applications
- **Dematerialization** of documents required
- Continuous and real time **monitoring** of requests, services delivered and other support/benefits